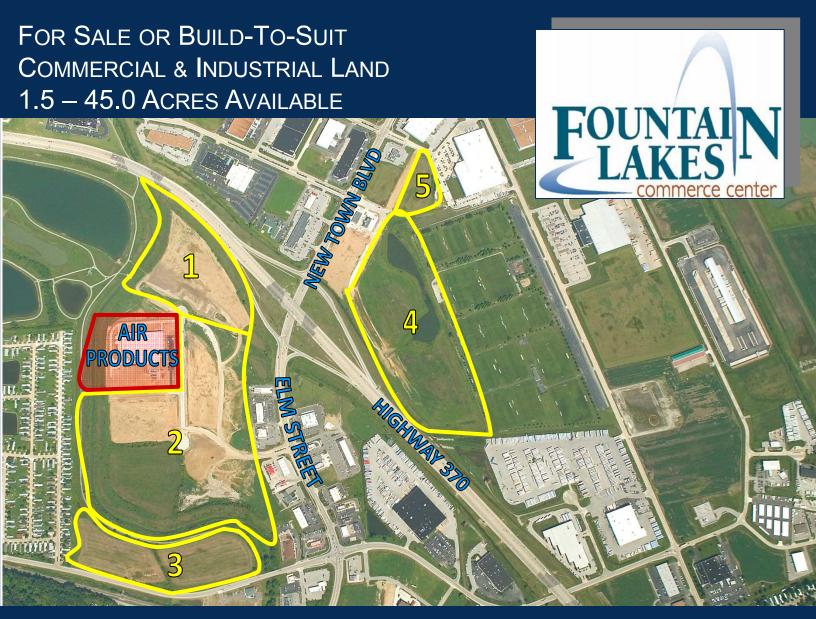

FOUNTAIN LAKES COMMERCE CENTER
HIGHWAY 370 & ELM STREET
ST. CHARLES, MISSOURI

| Parcel | Size    | SALE PRICE         |
|--------|---------|--------------------|
| 1      | 17.0 AC | \$6.00/SF          |
| 2      | 45.0 AC | \$5.00/SF          |
| 3      | 16.7 AC | \$7.00 - \$9.00/SF |
| 4      | 27.5 AC | \$6.00/SF          |
| 5      | 6.6 AC  | \$10.00/SF         |

# NORTH SIDE OF 370 1.5 – 27.5 ACRES AVAILABLE

- Sites available for Sale or Build-to-Suit from 1.5 to 27.5 acres.
- Industrial and Commercial zoning.
- Fountain Lakes Commerce Center is not dependent upon levee protection. Seller will warrant sites and access roads will be provided above the 500 year flood plain elevation.
- Real estate taxes are as much as 40% lower than real estate taxes in comparable industrial areas in St. Louis County.
- Abundant on-site amenities such as restaurants, hotels, banking and shopping.
- Located in eastern St. Charles County, which makes quick and easy access for employees and customers to and from the entire region, including St. Louis County. Just 10 minutes from Lambert St. Louis International Airport.
- Convenient access to Highway 370, an uncongested, interstate quality highway that provides access to Interstate 70, Interstate 270 and other major interstates in the St. Louis area.
- Quick and easy access to the surrounding permanent population in Old Town St. Charles and the growing New Town area via New Town Boulevard/Elm Street and the recently completed 5th Street extension.

# SOUTH SIDE OF 370 1.5 – 45.0 ACRES AVAILABLE

- Sale prices start at \$5.00 per square foot.
- Pricing includes rough grading and utilities to the site.

For more information and inspection please contact: