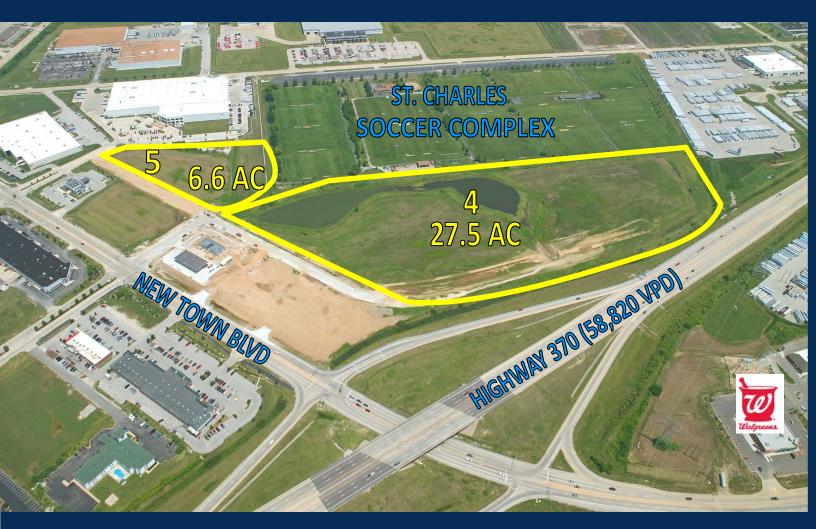

FOUNTAIN LAKES COMMERCE CENTER
HIGHWAY 370 & ELM STREET
ST. CHARLES, MISSOURI

| Parcel | Size    | SALE PRICE         |
|--------|---------|--------------------|
| 1      | 17.0 AC | \$6.00/SF          |
| 2      | 45.0 AC | \$5.00/SF          |
| 3      | 16.7 AC | \$7.00 - \$9.00/SF |
| 4      | 27.5 AC | \$6.00/SF          |
| 5      | 6.6 AC  | \$10.00/SF         |

# NORTH SIDE OF 370 1.5 – 27.5 ACRES AVAILABLE

- Sites available for Sale or Build-to-Suit from 1.5 to 27.5 acres.
- Industrial and Commercial zoning.
- Fountain Lakes Commerce Center is not dependent upon levee protection. Seller will warrant sites and access roads will be provided above the 500 year flood plain elevation.
- Real estate taxes are as much as 40% lower than real estate taxes in comparable industrial areas in St. Louis County.
- Abundant on-site amenities such as restaurants, hotels, banking and shopping.
- Located in eastern St. Charles County, which makes quick and easy access for employees and customers to and from the entire region, including St. Louis County. Just 10 minutes from Lambert St. Louis International Airport.
- Convenient access to Highway 370, an uncongested, interstate quality highway that provides access to Interstate 70, Interstate 270 and other major interstates in the St. Louis area.
- Quick and easy access to the surrounding permanent population in Old Town St. Charles and the growing New Town area via New Town Boulevard/Elm Street and the recently completed 5th Street extension.