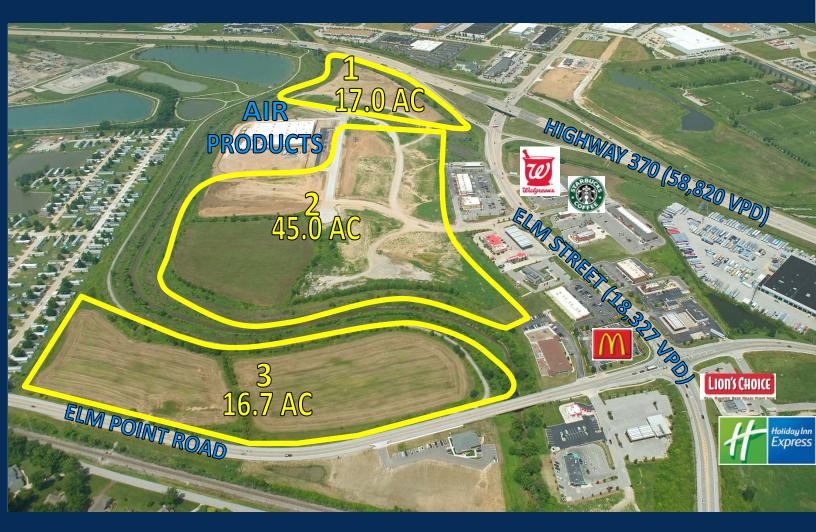

FOUNTAIN LAKES COMMERCE CENTER
HIGHWAY 370 & ELM STREET
ST. CHARLES, MISSOURI

| Parcel | Size    | SALE PRICE         |
|--------|---------|--------------------|
| 1      | 17.0 AC | \$6.00/SF          |
| 2      | 45.0 AC | \$5.00/SF          |
| 3      | 16.7 AC | \$7.00 - \$9.00/SF |
| 4      | 27.5 AC | \$6.00/SF          |
| 5      | 6.6 AC  | \$10.00/SF         |

# SOUTH SIDE OF 370 1.5 – 45.0 ACRES AVAILABLE

- Sale prices start at \$5.00 per square foot.
- Pricing includes rough grading and utilities to the site.

For more information and inspection please contact: